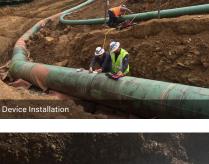

# **STRAIN GAUGE MONITORING SYSTEM**

Wireless Strain Monitoring, Day or Night

Our Strain Gauge Monitoring System is designed to monitor the structural integrity of pipelines, buildings, spans, and more. This system is perfect for permanent and temporary installations alike. Additionally, integration with our Field Services web portal provides you with a user-friendly interface, accessible and customizable from the web 24/7. That means you can check the integrity of your structures remotely, any time day or night.