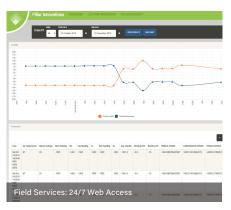

#### **Field Services Web Portal**

- Cloud-based SCADA Interface
- Integrated with New & Existing Sensors
- 24/7 Access via Web & Mobile
- User-Defined Alarming Thresholds
- **On-Demand Trending Analysis**
- **Remote Web Monitoring Support**
- - End-to-End Encryption
- Automatic Text & Email Alerts