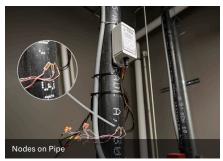

#### **Device Features**

- Monitor up to 4 Gauges per Device
- Sleep-Wake Cycle Synced for Long Battery Life
- Mesh Network Radio System for Redundant Communication Network
- Easy-to-use Web Application for Mobile Devices
- WiFi or Cellular Communications to the Cloud .
- . Automatic Text and Email Alert Notifications
- Compact Devices, Easily Moved and Reinstalled