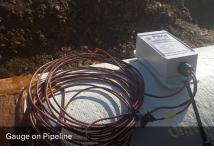

#### **Device Features**

- Monitor up to 4 Gauges per Device
- Sleep-Wake Cycle Synced for Long Battery Life
- Mesh Network Radio System for Redundant Communication Network
- Easy-to-use Web Application for Mobile Devices
- WiFi or Cellular Communications to the Cloud .
- . Automatic Text and Email Alert Notifications
- Compact Devices, Easily Moved and Reinstalled