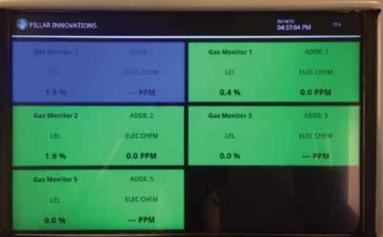

## **Gas Monitoring and Alerting System**

Pillar Innovations' Gas Monitoring System can be coupled with the sitewide alerting system to provide additional relay nodes and increased safety.

- Installation up to Class 1 Division 1
- Stand-Alone Solar Powered Options
- Integration with today's most popular drilling recorder
- Trending and alerts available via cell modem
- Easy to read HMI can display 20 monitors
- LEL, H<sub>2</sub>S and 20+ additional sensors available
- Customizable alerting levels
- Capable of initiating a site evacuation
- Systems for every stage from exploration to completion
- Leasing options available