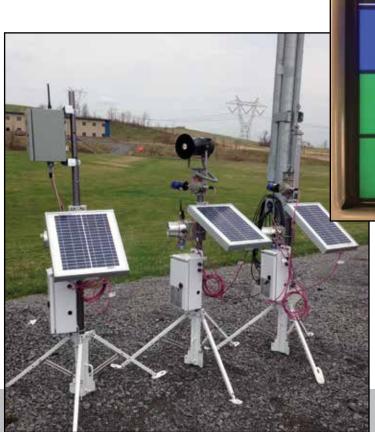

## **Customizable Packages and Solutions including:**

- 20' Steel Pole Base
  - Solar Powered
    - Red Strobe for Muster
    - Blue Strobe for Gas Monitoring Integration
    - Direction Wind Sock
- Portable Alerting Units
  - 120V AC or Battery Powered
  - Large Red Strobe
- Remote Shut-off Device
  - Rapid Installation
  - Customizable Integration

## **Gas Monitoring and Alerting System**

Pillar Innovations' Gas Monitoring System can be coupled with the sitewide alerting system to provide additional relay nodes and increased safety.

- Installation up to Class 1 Division 1
- Stand-Alone Solar Powered Options
- Integration with today's most popular drilling recorder
- Trending and alerts available via cell modem
- Easy to read HMI can display 20 monitors
- LEL, H<sub>2</sub>S and 20+ additional sensors available
- Customizable alerting levels
- Capable of initiating a site evacuation
- Systems for every stage from exploration to completion
- Leasing options available