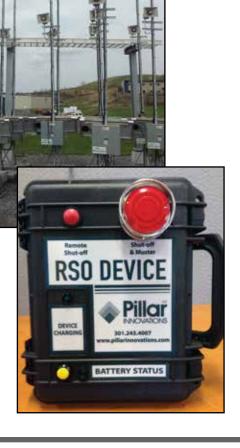

## **Customizable Packages and Solutions including:**

- 20' Steel Pole Base
  - Solar Powered
    - Red Strobe for Muster
    - Blue Strobe for Gas Monitoring Integration
    - Direction Wind Sock
- Portable Alerting Units
  - 120V AC or Battery Powered
  - Large Red Strobe
- Remote Shut-off Device
  - Rapid Installation
  - Customizable Integration