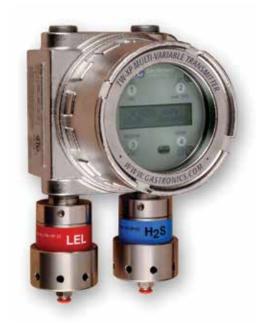

## **Gas Monitoring and Alerting System**

Pillar Innovations' Gas Monitoring System can be coupled with the sitewide alerting system to provide additional relay nodes and increased safety.

- Installation up to Class 1 Division 1
- Stand-Alone Solar Powered Options
- Integration with today's most popular drilling recorder
- Trending and alerts available via cell modem
- Easy to read HMI can display 20 monitors
- LEL, H<sub>2</sub>S and 20+ additional sensors available
- Customizable alerting levels
- Capable of initiating a site evacuation
- Systems for every stage from exploration to completion
- Leasing options available